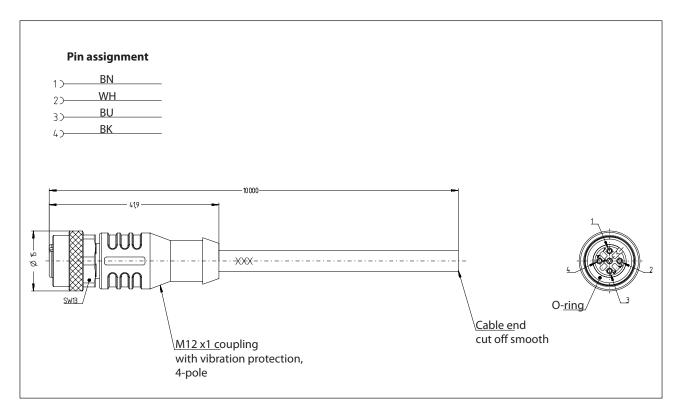

## Connecting cable

Description SFW-M12C4/AW-10PU

Article number **6075689188** 

| Electrical Data       |              |
|-----------------------|--------------|
| Operating voltage     | max. 250 V   |
| Current rating        | 4 A at 40 °C |
| Insulation resistancw | ≥100 MΩ      |

| Mechanical Data     |                                                                                 |
|---------------------|---------------------------------------------------------------------------------|
| Connection          | M12x1, 4-pole (A-Coded)                                                         |
| Cable               | LiF9YH-11YH 4 x 0,34 mm <sup>2</sup> x 10 m +100 mm, outer-jacket PUR UL, black |
| Overmolding         | TPU                                                                             |
| Ambient temperature | -30 °C +90 °C                                                                   |
| Degree of pollution | 3                                                                               |
| Type of protection  | IP68 (only in fully locked position with it's plugs)                            |